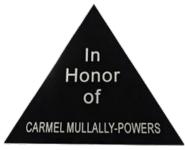

Recognition name plates will be displayed on the large mosaic luna moth (concept pictured on front) on a triangle nameplate that is approximately three inches on each side. The names will remain in place for the lifespan of the mural.

## Name plate details (please print)

Name of person/family being recognized: *32 character maximum* 

Choose your inscription:

\_\_\_\_ In honor of \_\_\_\_ In memory of